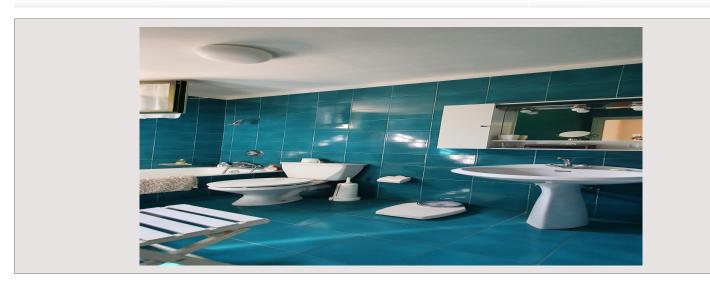

#### THE VILLA INCLUDES:

- ON THE GROUND FLOOR: AN ENTRANCE, A BATHROOM WITH WATER-CLOSET, A LAUNDRY, A KITCHEEN, A LIVING-ROOM WHICH EXTEND FROM A GARDEN OF AROUND 153 SQUARE METRE AND BEAUTIFUL SEA VIEW.
- ON THE FIRST FLOOR: TWO BATHROOMS WITH WATER-CLOSET, TWO BEDROOMS WITH SEA VIEW WHOSE ONE WHICH EXTEND FROM A BALCONY.