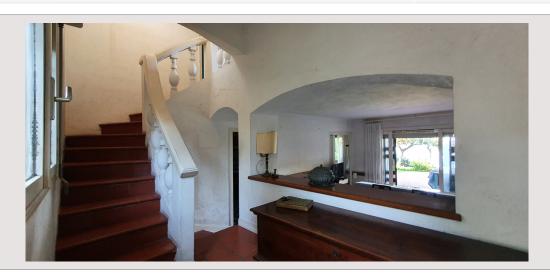

#### THE VILLA INCLUDES:

- ON THE GROUND FLOOR: AN ENTRANCE, A BATHROOM WITH WATER-CLOSET, A LAUNDRY, A KITCHEEN, A LIVING-ROOM WHICH EXTEND FROM A GARDEN OF AROUND 153 SQUARE METRE AND BEAUTIFUL SEA VIEW.
- ON THE FIRST FLOOR: TWO BATHROOMS WITH WATER-CLOSET, TWO BEDROOMS WITH SEA VIEW WHOSE ONE WHICH EXTEND FROM A BALCONY.

THE TOTAL FOR A SUPERFICY OF 86.52 SQUARE METRE IN CARREZ LAW.

- IN THE BASEMENT WHICH CAN BE ACCESSIBLE WITH AN INTERN SCALE TWO ROOMS AND A BATHROOM WITH WATER-CLOSET WITH A SUPERFICY OF AROUND 40 SQUARE METRE OUTSIDE THE CARREZ LAW) TWO OUTSIDE PARKING ARE ALSO INCLUDED.